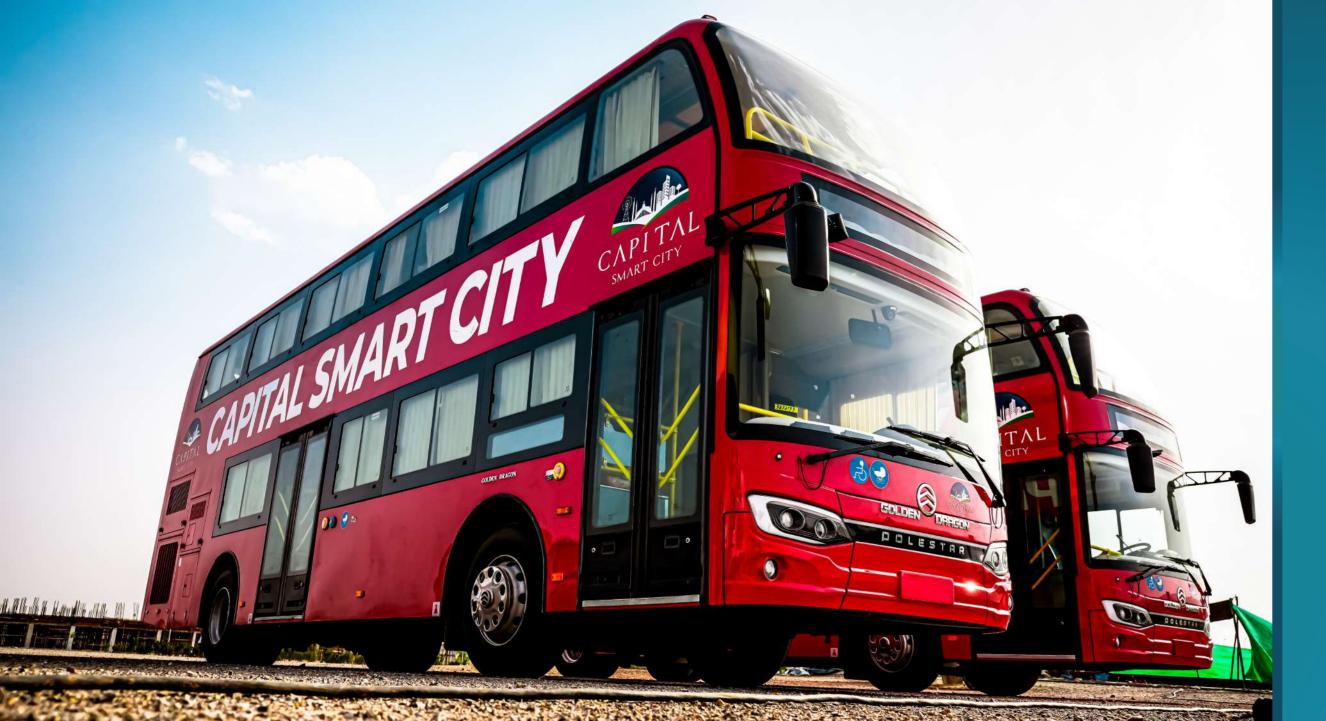

# **DEDICATED** PUBLIC TRANSPORT

Silicon Village is connected with M2 Motorway and Islamabad International Airport through red line double decker bus service. It is also going to be connected with Chakri road and GT road through blue line.