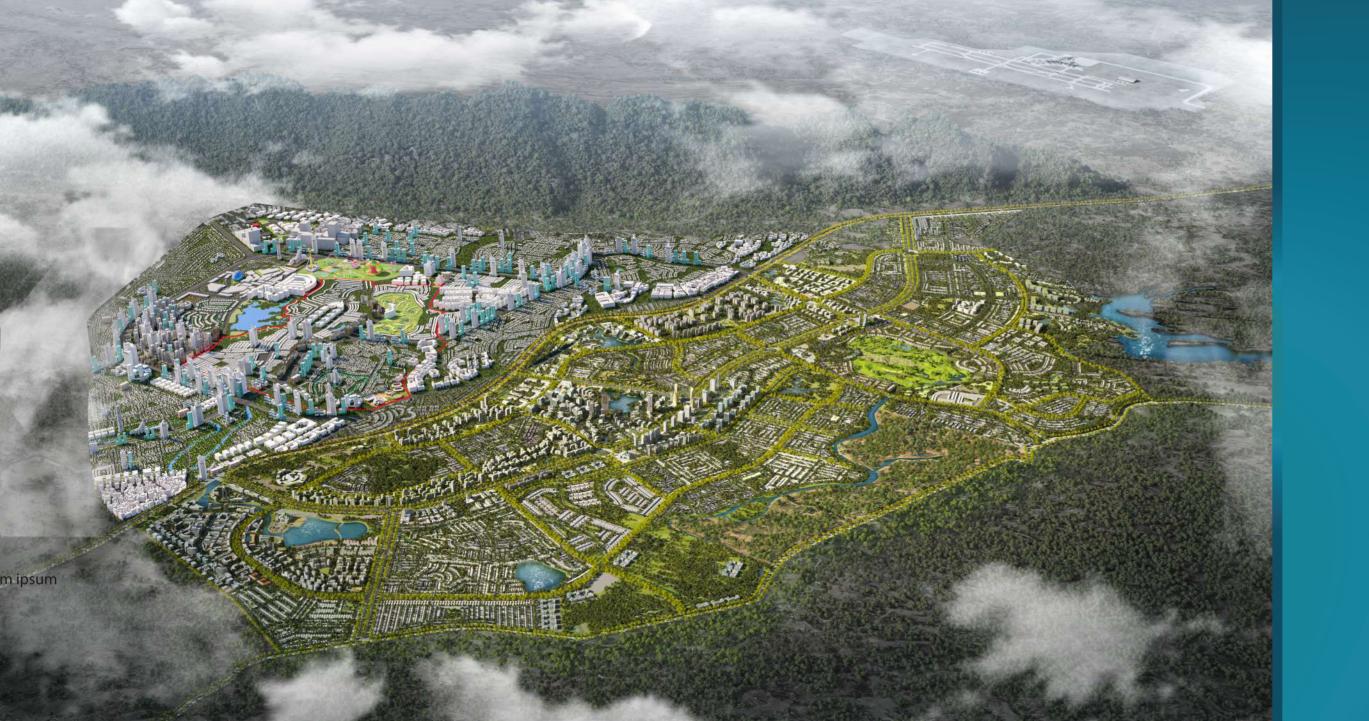

# SILICON VILLAGE ISLAMABAD

Located at the midpoint along the main spine of the Capital Smart City township. The hilly site covers an area of 300 acres, and It is well served by the public transport and green network. To the North 18-hole PGA standard Golf Course and South of the site are Residential Developments, to the West are Educational District and to the East is the Central Business District (CBD).

# **DEDICATED** INTERCHANGE

Pakistan's first Private project with dedicated Interchange on M-2 Motorway. 5 minutes drive from Islamabad International Airport

# **DEDICATED** PUBLIC TRANSPORT

Silicon Village is connected with M2 Motorway and Islamabad International Airport through red line double decker bus service. It is also going to be connected with Chakri road and GT road through blue line.