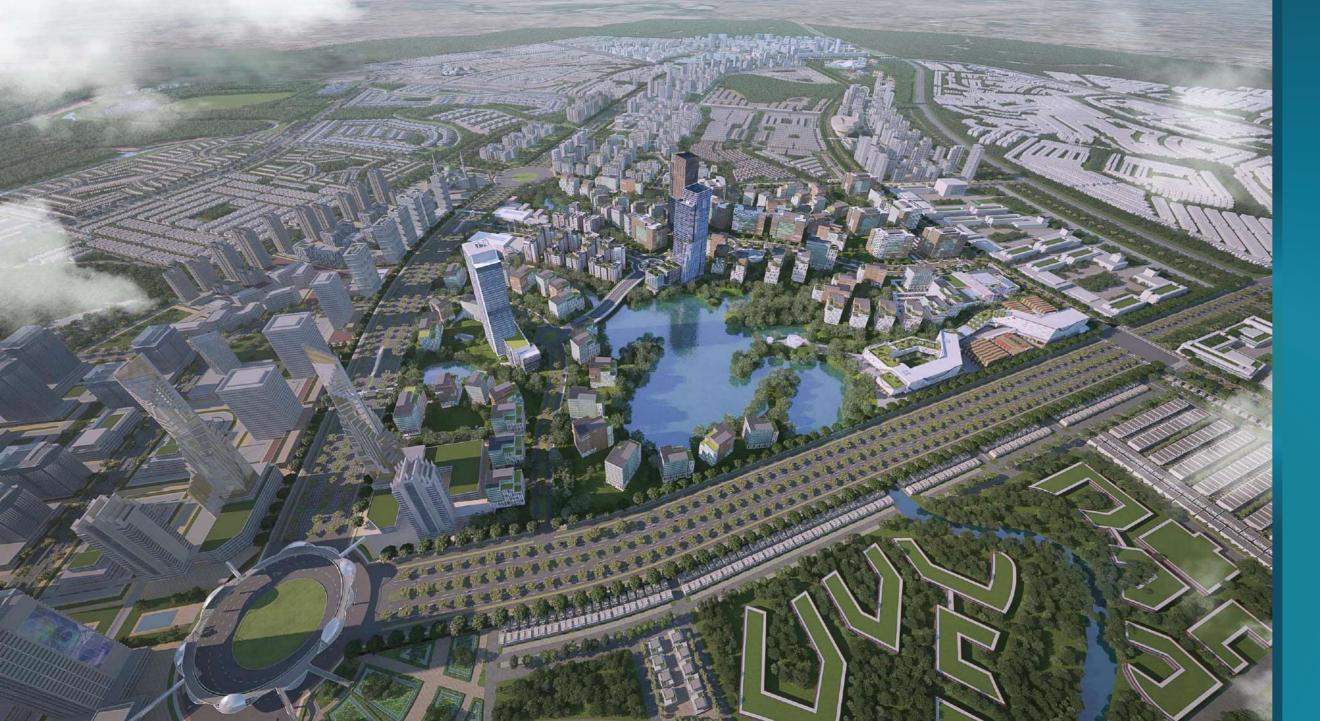

# SILICON VILLAGE ISLAMABAD

Located at the midpoint along the main spine of the Capital Smart City township. The hilly site covers an area of 300 acres, and It is well served by the public transport and green network. To the North 18-hole PGA standard Golf Course and South of the site are Residential Developments, to the West are Educational District and to the East is the Central Business District (CBD).

# **OFFICE BUILDINGS**

The interconnected terraced roofs across office blocks create a distinctive skyline, fostering workplace identity and recognition among native within the business park.

# **RESIDENTIAL** APARTMENTS

The natural terrain of the valley with roof gardens that not just provide recreational activities for families, but also scenic views to the lake.

# **IT UNIVERSITY CAMPUS**

The campus maximizes building footprints for natural grounds, Nurturing shared learning, sports activities in an IT university setting. Adjacent, an auditorium and lake enhance the student experience.

# **DEDICATED** INTERCHANGE

Pakistan's first Private project with dedicated Interchange on M-2 Motorway. 5 minutes drive from Islamabad International Airport

# **DEDICATED** PUBLIC TRANSPORT

Silicon Village is connected with M2 Motorway and Islamabad International Airport through red line double decker bus service. It is also going to be connected with Chakri road and GT road through blue line.