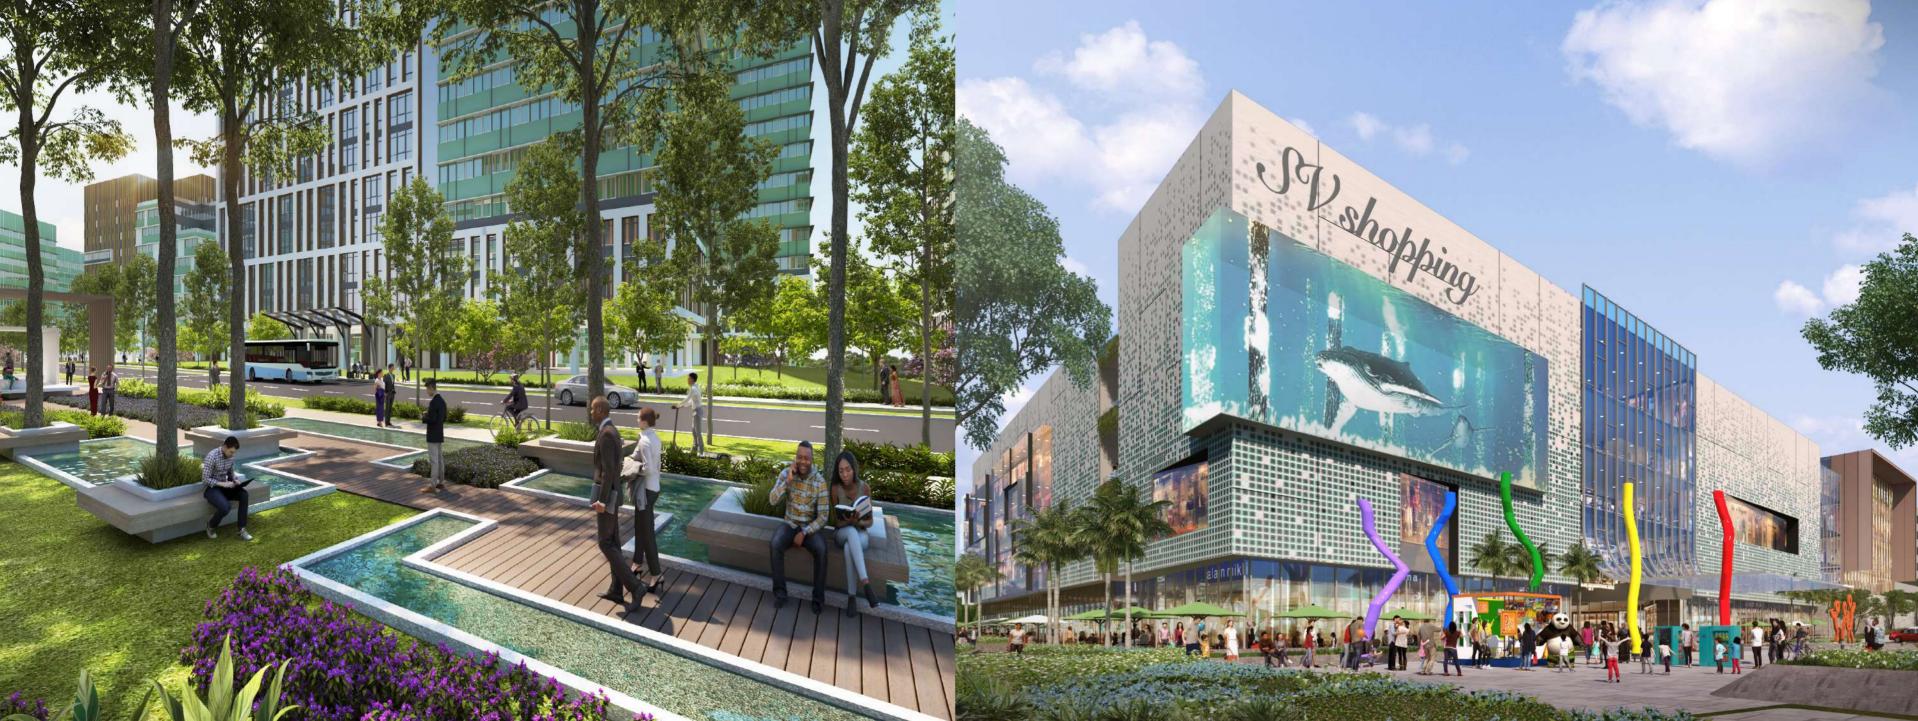

# **OFFICE BUILDINGS**

The interconnected terraced roofs across office blocks create a distinctive skyline, fostering workplace identity and recognition among native within the business park.

# **RESIDENTIAL** APARTMENTS

The natural terrain of the valley with roof gardens that not just provide recreational activities for families, but also scenic views to the lake.

# **IT UNIVERSITY CAMPUS**

The campus maximizes building footprints for natural grounds, Nurturing shared learning, sports activities in an IT university setting. Adjacent, an auditorium and lake enhance the student experience.