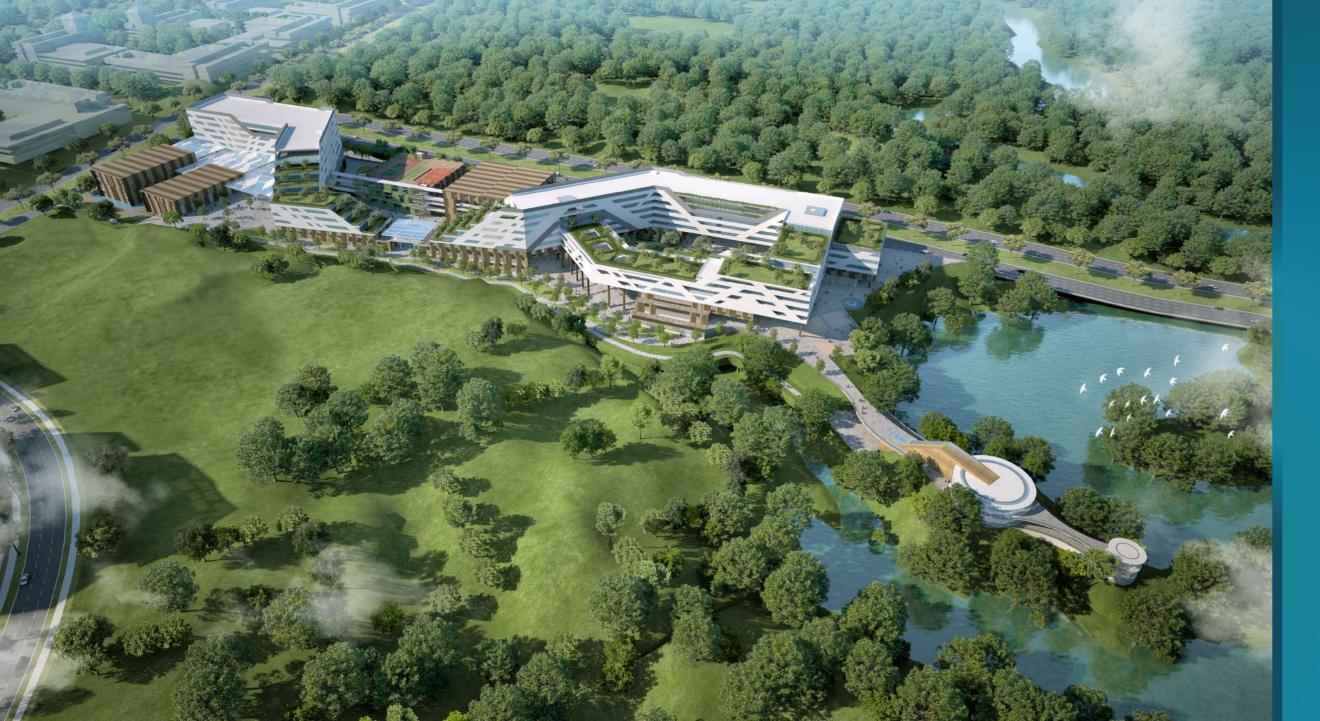

# **IT UNIVERSITY CAMPUS**

The campus maximizes building footprints for natural grounds, Nurturing shared learning, sports activities in an IT university setting. Adjacent, an auditorium and lake enhance the student experience.