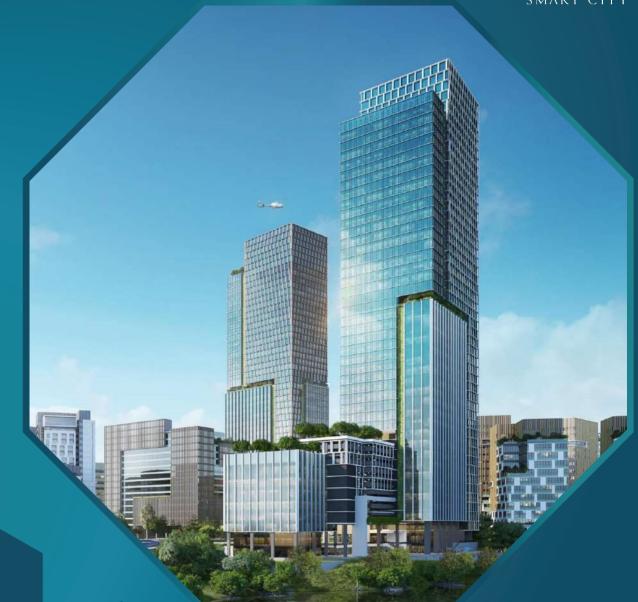

# SILICON VILLAGE ISLAMABAD

Located at the midpoint along the main spine of the Capital Smart City township. The hilly site covers an area of 300 acres, and It is well served by the public transport and green network. To the North 18-hole PGA standard Golf Course and South of the site are Residential Developments, to the West are Educational District and to the East is the Central Business District (CBD).

# **OFFICE BUILDINGS**

The interconnected terraced roofs across office blocks create a distinctive skyline, fostering workplace identity and recognition among native within the business park.

# **RESIDENTIAL** APARTMENTS

The natural terrain of the valley with roof gardens that not just provide recreational activities for families, but also scenic views to the lake.

# **DEDICATED** INTERCHANGE

Pakistan's first Private project with dedicated Interchange on M-2 Motorway. 5 minutes drive from Islamabad International Airport