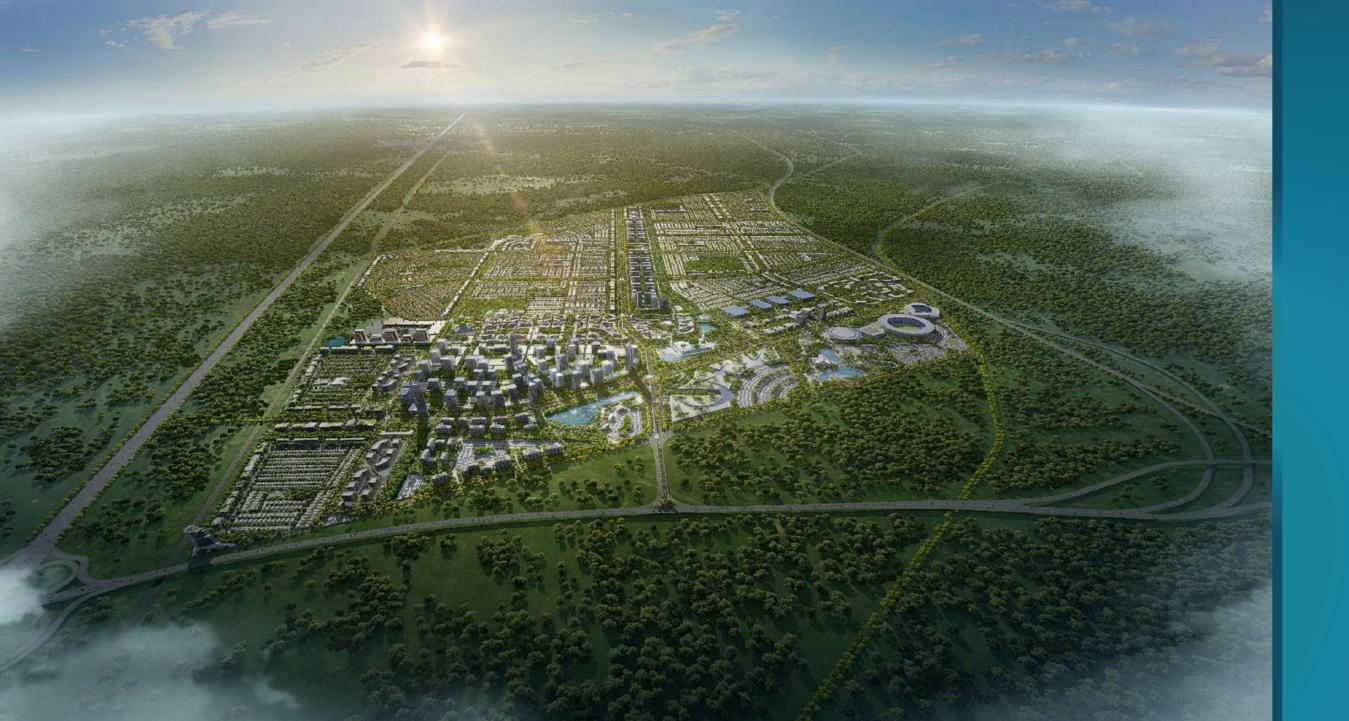

# SILICON VILLAGE ISLAMABAD

Located at the midpoint along the main spine of the Capital Smart City township. The hilly site covers an area of 300 acres, and It is well served by the public transport and green network. To the North 18-hole PGA standard Golf Course and South of the site are Residential Developments, to the West are Educational District and to the East is the Central Business District (CBD).